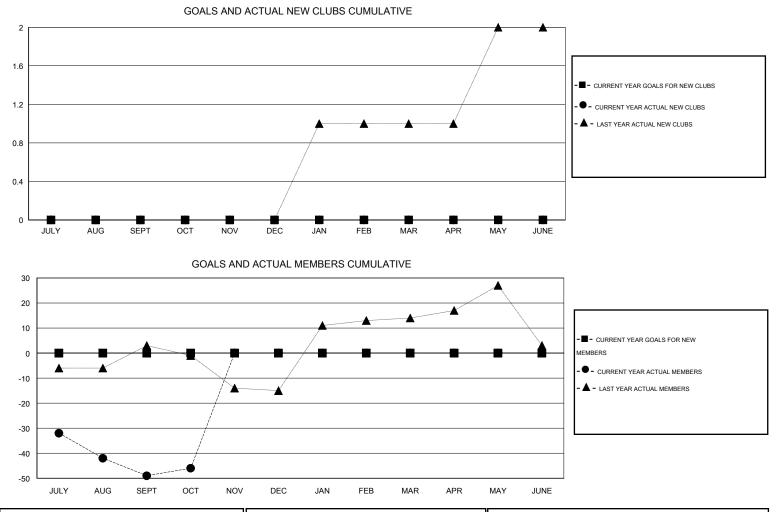

## District 7 I

Results as of: 10/31/2015

| GMT: HAL GF   | RIFFIN                |           | LOCATIO          | ON ARKANSA       | S             |                       |                                     |                    | GMT CA 1         |  |
|---------------|-----------------------|-----------|------------------|------------------|---------------|-----------------------|-------------------------------------|--------------------|------------------|--|
| Clubs         |                       |           |                  |                  | Members       |                       |                                     |                    |                  |  |
|               | RESULTS FOR 2015-2016 |           |                  |                  |               | RESULTS FOR 2015-2016 |                                     |                    |                  |  |
| QUARTER       | NEW CLUB<br>GOAL      | NEW CLUBS | DROPPED<br>CLUBS | NET<br>GAIN/LOSS | QUARTER       | NEW MEMBER<br>GOAL    | CHARTER AND<br>NEW MEMBERS<br>ADDED | DROPPED<br>MEMBERS | NET<br>GAIN/LOSS |  |
| JULY/AUG/SEPT | 0                     | 0         | 0                | 0                | JULY/AUG/SEPT | 0                     | 18                                  | 67                 | -49              |  |
| OCT/NOV/DEC   | 0                     | 0         | 0                | 0                | OCT/NOV/DEC   | 0                     | 5                                   | 2                  | 3                |  |
| JAN/FEB/MAR   | 0                     | 0         | 0                | 0                | JAN/FEB/MAR   | 0                     | 0                                   | 0                  | 0                |  |
| APR/MAY/JUNE  | 0                     | 0         | 0                | 0                | APR/MAY/JUNE  | 0                     | 0                                   | 0                  | 0                |  |

| DROPPED CLUBS: 0             | 12 CLUBS OF 42 ADDED 1 OR MORE | GENDER DISTRIBUTION   |     |  |
|------------------------------|--------------------------------|-----------------------|-----|--|
|                              | NEW MEMBERS                    | MALE 621 (66.49%)     |     |  |
| DROPPED MEMBERS              |                                | FEMALE 313 (33.51%)   |     |  |
| DECEASED 2                   | CLICK HERE FOR HEALTH          | FAMILY UNIT MEMBERS   | 125 |  |
| CLUB CANCELLED 0<br>OTHER 67 | ASSESSMENT DATA                | HEAD OF HOUSEHOLD     | 62  |  |
| TOTAL 69                     | -                              | NON-HEAD OF HOUSEHOLD | 63  |  |